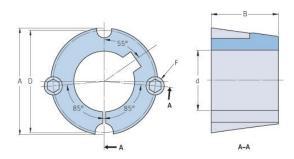

## PHF TB1615X40MM

|                    | · · · · · · · · · · · · · · · · · · · |
|--------------------|---------------------------------------|
| Bushing no.        | TB1615                                |
| d = Bore diameter  | 40                                    |
| (mm)               |                                       |
| Bore diameter (in) | 1.57                                  |
| Keyway width       | 12                                    |
| (mm)               |                                       |
| Keyway width (in)  | 0.47                                  |
| Keyway depth       | 3.3                                   |
| (mm)               |                                       |
| Keyway depth (in)  | 0.13                                  |
| A (mm)             | 57.2                                  |
| A (in)             | 2.25                                  |
| B (mm)             | 38.1                                  |
| B (in)             | 1.5                                   |
| D (mm)             | 54                                    |
| D (in)             | 2.13                                  |
| E (mm)             | -                                     |
| E (in)             | -                                     |
| F (mm)             | 9.525 x 15.875                        |
| F (in)             | -                                     |
| Weight (kg)        | 0.26                                  |
| Weight (lbs)       | 0.57                                  |
|                    |                                       |